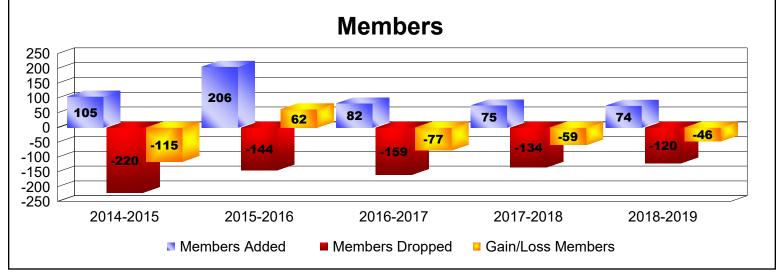

District 34 B

As of June 2019 Cumulative

| Year      | New<br>Clubs | Dropped<br>Clubs | Gain/<br>Loss<br>Clubs | New<br>Members | Charter<br>Members | Reinstate<br>Members | Transfer<br>Members | Total<br>Member<br>Added | Total<br>Members<br>Dropped | Gain/<br>Loss<br>Members |
|-----------|--------------|------------------|------------------------|----------------|--------------------|----------------------|---------------------|--------------------------|-----------------------------|--------------------------|
| 2014-2015 | 1            | -3               | -2                     | 74             | 29                 | 0                    | 2                   | 105                      | -220                        | -115                     |
| 2015-2016 | 3            | -2               | 1                      | 102            | 89                 | 12                   | 3                   | 206                      | -144                        | 62                       |
| 2016-2017 | 0            | -3               | -3                     | 65             | 8                  | 2                    | 7                   | 82                       | -159                        | -77                      |
| 2017-2018 | 0            | -1               | -1                     | 68             | 1                  | 1                    | 5                   | 75                       | -134                        | -59                      |
| 2018-2019 | 0            | -2               | -2                     | 72             | 0                  | 1                    | 1                   | 74                       | -120                        | -46                      |
| Average   | 1            | -2               | -1                     | 76             | 25                 | 3                    | 4                   | 108                      | -155                        | -47                      |