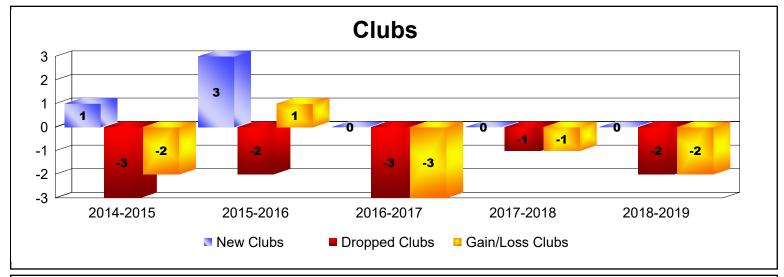

District 34 B

As of June 2019 Cumulative

| Year      | New<br>Clubs | Dropped<br>Clubs | Gain/<br>Loss<br>Clubs | New<br>Members | Charter<br>Members | Reinstate<br>Members | Transfer<br>Members | Total<br>Member<br>Added | Total<br>Members<br>Dropped | Gain/<br>Loss<br>Members |
|-----------|--------------|------------------|------------------------|----------------|--------------------|----------------------|---------------------|--------------------------|-----------------------------|--------------------------|
| 2014-2015 | 1            | -3               | -2                     | 74             | 29                 | 0                    | 2                   | 105                      | -220                        | -115                     |
| 2015-2016 | 3            | -2               | 1                      | 102            | 89                 | 12                   | 3                   | 206                      | -144                        | 62                       |
| 2016-2017 | 0            | -3               | -3                     | 65             | 8                  | 2                    | 7                   | 82                       | -159                        | -77                      |
| 2017-2018 | 0            | -1               | -1                     | 68             | 1                  | 1                    | 5                   | 75                       | -134                        | -59                      |
| 2018-2019 | 0            | -2               | -2                     | 72             | 0                  | 1                    | 1                   | 74                       | -120                        | -46                      |
| Average   | 1            | -2               | -1                     | 76             | 25                 | 3                    | 4                   | 108                      | -155                        | -47                      |